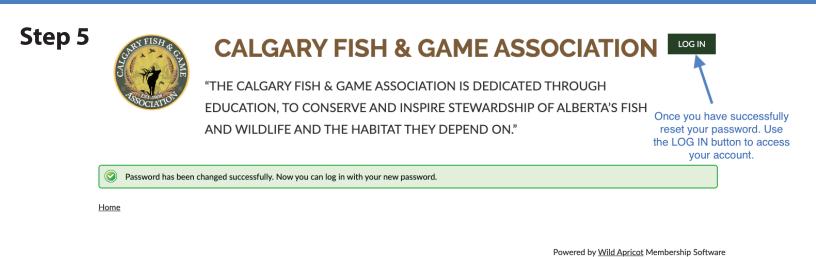

answered "Yes", these instructions are for you!

#### Step 1 Follow the link in to the membership portal provided in your email. Step 2 **CALGARY FISH & GAME ASSOCIATION** LOG IN **"THE CALGARY FISH & GAME ASSOCIATION IS DEDICATED THROUGH** EDUCATION, TO CONSERVE AND INSPIRE STEWARDSHIP OF ALBERTA'S FISH AND WILDLIFE AND THE HABITAT THEY DEPEND ON." Email f Log in with Facebook Use the Forgot G Log in with Google Password link to get a Password password emailed to you Remember me LOG IN Forgot password



# CALGARY FISH & GAME ASSOCIATION

"THE CALGARY FISH & GAME ASSOCIATION IS DEDICATED THROUGH EDUCATION, TO CONSERVE AND INSPIRE STEWARDSHIP OF ALBERTA'S FISH AND WILDLIFE AND THE HABITAT THEY DEPEND ON."



# Log into your email and follow the prompts sent to you by CFGA@wildapricot.org



### Step 6



## CALGARY FISH & GAME ASSOCIATION

"THE CALGARY FISH & GAME ASSOCIATION IS DEDICATED THROUGH EDUCATION, TO CONSERVE AND INSPIRE STEWARDSHIP OF ALBERTA'S FISH AND WILDLIFE AND THE HABITAT THEY DEPEND ON."

| f Log in with Facebook      | Email       |                 |                         |
|-----------------------------|-------------|-----------------|-------------------------|
| <b>G</b> Log in with Google |             |                 | Log in using your email |
|                             | Password    |                 | address and your new    |
|                             |             |                 | password.               |
|                             | Remember me |                 |                         |
|                             | LOG IN