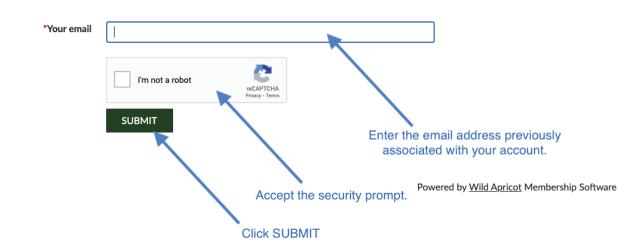

# Log into your email and follow the prompts sent to you by CFGA@wildapricot.org